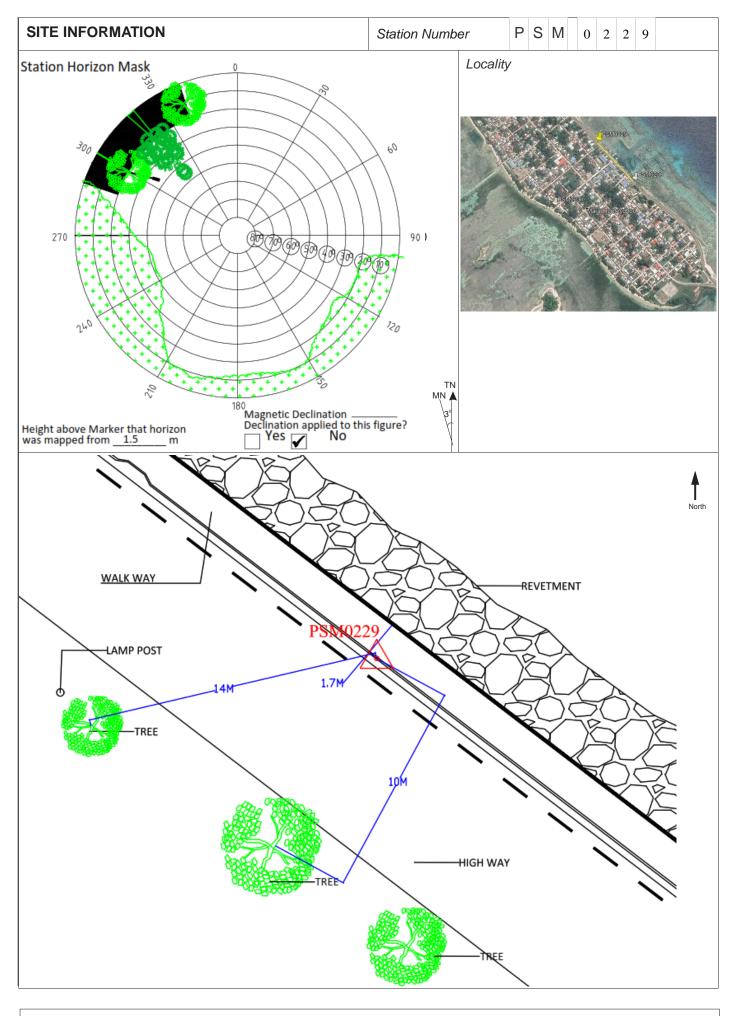

| CONTROL POINT DETAILS           | Station Number PSM 0229 |  |
|---------------------------------|-------------------------|--|
| Coordinate Information          |                         |  |
| Geodetic                        | Grid                    |  |
| WGS 84                          | UTM Zone 43             |  |
| Lat: 73°07'36.68499"            | E: 291543.8786          |  |
| Long: 0°40'21.30297"            | N: 9925618.0467         |  |
| Ellp Height: -96.1910           | Orth Height: 1.451      |  |
| Island Name: S.Maradhoo-Feydhoo | Date: 05/01/2021        |  |

Monument description & method of survey:

- A stainless-steel bolt was drilled on to the c-curb stone. S/s plate stating point ID was fixed on the C-curb stone adjacent to the fixed bolt.
- To the level of the curb stone.
- GNSS static survey post processing.
- Vertical control, PSM elevation relative to established elevation of GAN BM4.
- Inter-visible to PSM0230

General site condition & access:

- Located towards South East side of the Maradhoo-Feydhoo Shamsuddin Magu, right side when facing harbor
- Easy access.

Owner: Addu City Council

Sketched by: Ali Mubeen

Scale: Not to scale