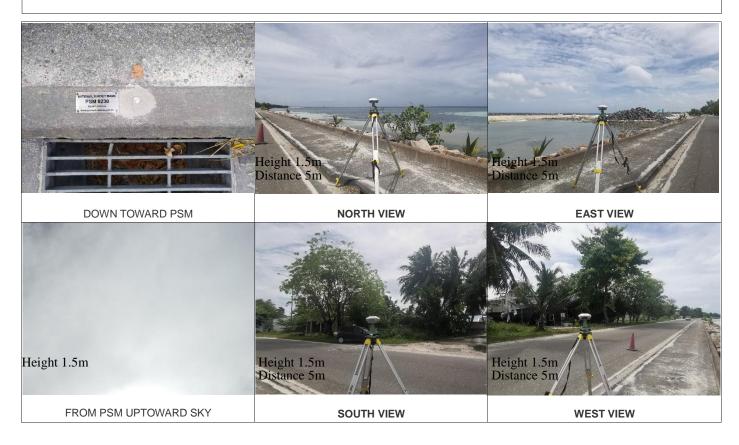

Monument description & method of survey:

- A stainless-steel bolt was drilled on to the c-curb stone. S/s plate stating point ID was fixed on the C-curb stone adjacent to the fixed bolt.

- To the level of the curb stone.
- GNSS static survey post processing.
- Vertical control, PSM elevation relative to established elevation of GAN BM4.
- Inter-visible to PSM0229

General site condition & access:

- Located towards North West of the Maradhoo-Feydhoo Shamsuddin Magu. South of Rai'villaa Magu, Left side when facing Harbor
- Easy access.

Owner: Addu City Council

Sketched by: Ali Mubeen