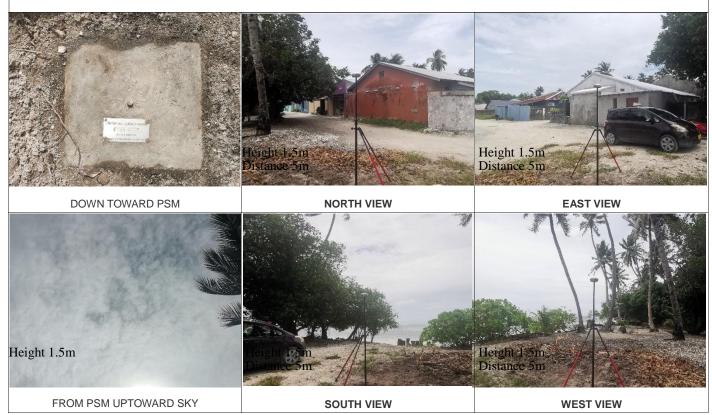

Monument description & method of survey:

- Concrete casted in 300mm wooden box, length measuring 1000mm buried below ground, 1m s/s rod driven into the concrete as the center mark. Monument labeled with s/s plate stating point ID.
- 100mm below ground.
- GNSS static survey post processing.
- Vertical control, PSM elevation relative to established elevation of GAN BM4.

General site condition & access:

- Located towards west side of Maradhoo-Feydhoo Chaandhanee Magu and Faheemu Hingun junction

near shoreline

- Easy access.

Owner: Addu City Council

Sketched by: Ali Mubeen Scale: Not to scale