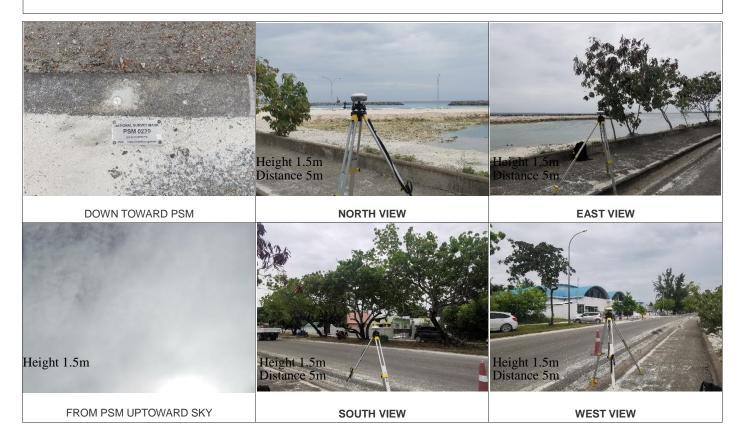

Monument description & method of survey:

- A stainless-steel bolt was drilled on to the c-curb stone. S/s plate stating point ID was fixed on the C-curb stone adjacent to the fixed bolt.
- To the level of the curb stone.
- GNSS static survey post processing.
- Vertical control, PSM elevation relative to established elevation of GAN BM4.
- Inter-visible to PSM0230

General site condition & access:

- Located towards South East side of the Maradhoo-Feydhoo Shamsuddin Magu, right side when facing harbor
- Easy access.

Owner: Addu City Council

Sketched by: Ali Mubeen

Scale: Not to scale