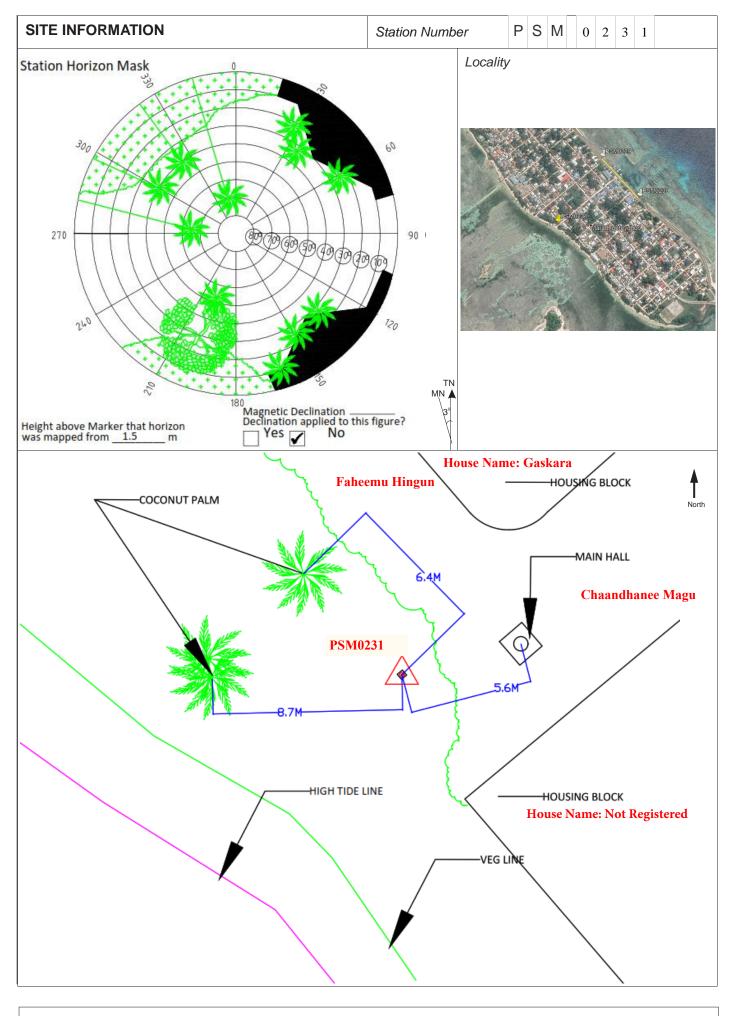

| CONTROL POINT DETAILS           | Station Number PSM 0231 |  |
|---------------------------------|-------------------------|--|
| Coordinate Information          |                         |  |
| Geodetic                        | Grid                    |  |
| WGS 84                          | UTM Zone 43             |  |
| Lat: 73°07'25.58043"            | E: 291200.5161          |  |
| Long: 0°40'24.49432"            | N: 9925519.8783         |  |
| Ellp Height: -95.7394           | Orth Height: 1.902      |  |
| Island Name: S.Maradhoo-Feydhoo | Date: 05/01/2021        |  |

Monument description & method of survey:

- Concrete casted in 300mm wooden box, length measuring 1000mm buried below ground, 1m s/s rod driven into the concrete as the center mark. Monument labeled with s/s plate stating point ID.
- 100mm below ground.
- GNSS static survey post processing.
- Vertical control, PSM elevation relative to established elevation of GAN BM4.

General site condition & access:

- Located towards west side of Maradhoo-Feydhoo Chaandhanee Magu and Faheemu Hingun junction

near shoreline

- Easy access.

Owner: Addu City Council

Sketched by: Ali Mubeen Scale: Not to scale