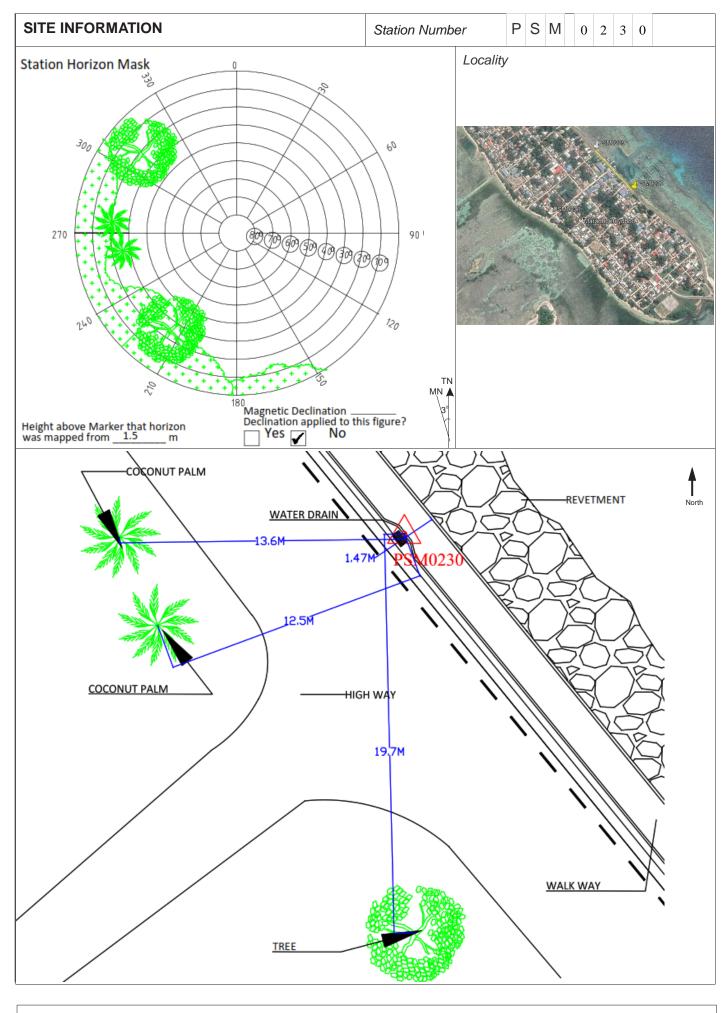

| CONTROL POINT DETAILS           | Station Number PSM 0230 |  |
|---------------------------------|-------------------------|--|
| Coordinate Information          |                         |  |
| Geodetic                        | Grid                    |  |
| WGS 84                          | UTM Zone 43             |  |
| Lat: 73°07'29.48729"            | E: 291321.1953          |  |
| Long: 0°40'12.82943"            | N: 9925878.2633         |  |
| Ellp Height: -96.2707           | Orth Height: 1.371      |  |
| Island Name: S.Maradhoo-Feydhoo | Date: 05/01/2021        |  |

Monument description & method of survey:

- A stainless-steel bolt was drilled on to the c-curb stone. S/s plate stating point ID was fixed on the C-curb stone adjacent to the fixed bolt.

- To the level of the curb stone.
- GNSS static survey post processing.
- Vertical control, PSM elevation relative to established elevation of GAN BM4.
- Inter-visible to PSM0229

General site condition & access:

- Located towards North West of the Maradhoo-Feydhoo Shamsuddin Magu. South of Rai'villaa Magu, Left side when facing Harbor
- Easy access.

Owner: Addu City Council

Sketched by: Ali Mubeen